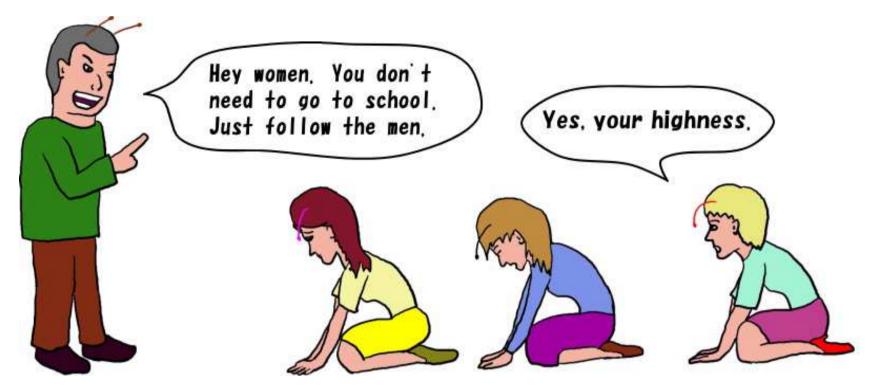

N.B. Please assume that the above information with regard to the sex is wrong. In addition, this picture book is not related men and women on this earth.

It is natural for the people who got educated like the above perceive that women are inferior to men. It is not because they are bad people.

### N.B.

We are not in the position to claim any proposition regarding good and evil ideology about the domination of men over women on the earth. Therefore this picture book is not related to the following teachings.

#Sanzyu(3 follows): In Buddhism or Confucius, there is a teaching, that is, a woman should follow her

father in the house where she was born, she should follow her husband after her marriage and she should follow her son after her husband passes away.