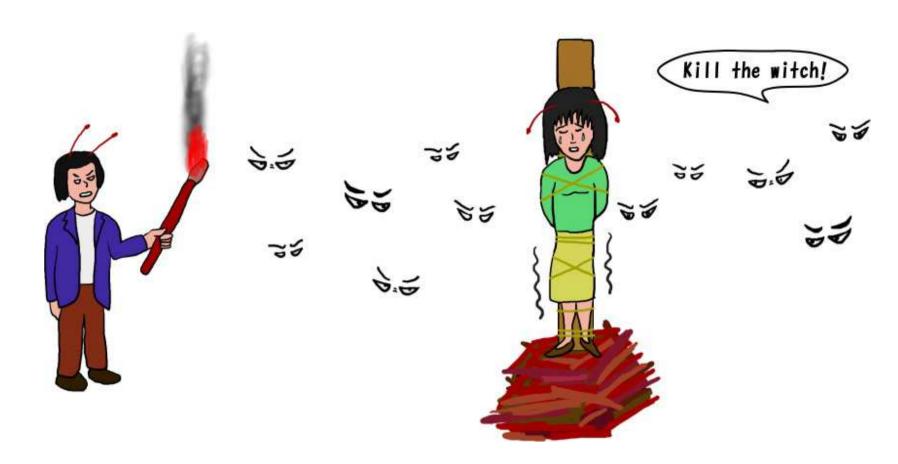

#Do not allow a sorceress to live. (Exodus 22:18)

#A man or woman who is a medium or spiritist among you must be put to death. You are to stone them; their blood will be on their own heads.(Leviticus 20:27)

#Let no one be found among you who sacrifices their son or daughter in the fire, who practices divination or sorcery, interprets omens, engages in witchcraft, or casts spells, or who is a medium or spiritist or who consults the dead. Anyone who does these things is detestable to the Lord; because of these same detestable practices the Lord your God will drive out those nations before you.(Deuteronomy 18:10-12)