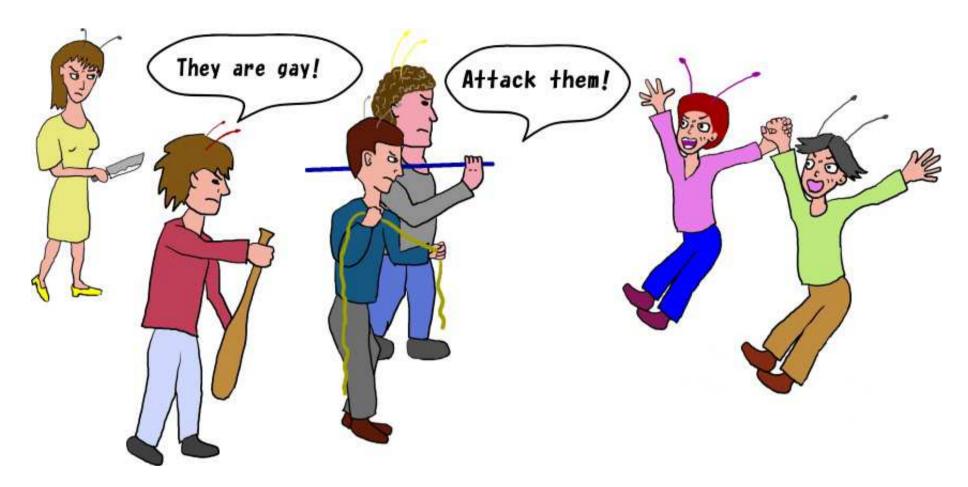

N.B. Please assume that the above information with regard to the alien homosexual is wrong. In addition, this picture book is not related the homosexual on this earth.

It is natural for the people educated like this to have wrong recognition. It is not because that they are bad.

#### N.B.

We are not in the position to claim any proposition regarding good and evil ideology about the homosexual

on this earth. Therefore this picture book is not related to the following teachings.

#Takunosho (Painful place): In Buddhism, there is a saying that a homosexual will enter into a hell called Takunosho.

This picture book is not related to the following Bible teachings either.

#If a man has sexual relations with a man as one does with a woman, both of them have done what is detestable. They are to be put to death; their blood will be on their own heads. (Leviticus 20:13)